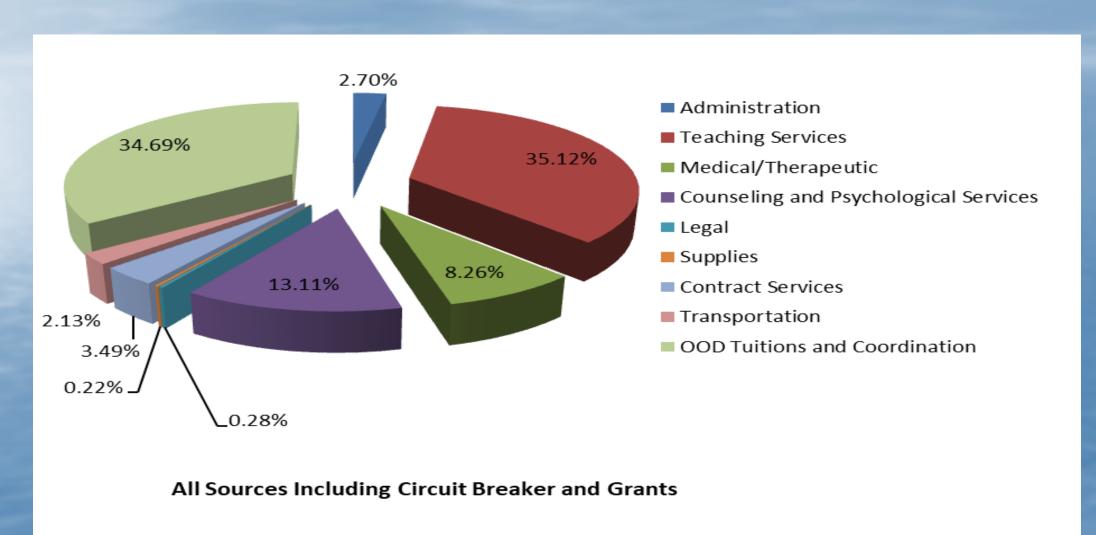

## PREK-12 SPECIAL EDUCATION BUDGET BREAKDOWN

### SPECIAL EDUCATION EXPENSES

|                  | FY19<br>Actuals | FY20<br>Actuals | FY21<br>Budget | FY22<br>Budget |
|------------------|-----------------|-----------------|----------------|----------------|
| Legal Fees       | 10,480          | 5,239           | 15,000         | 15,000         |
| Supplies         | 24,035          | 11,972          | 11,800         | 11,800         |
| Contract Service | 0               | 41,835          | 10,000         | 10,000         |
| Testing/Tutoring | 5,661           | 7,892           | 11,000         | 11,000         |
| Transportation   | 316,413         | 162,271         | 119,188        | 112,811        |
| OOD Tuition      | 1,420,587       | 1,391,949       | 1,090,868      | 1,095,991      |
|                  |                 |                 |                |                |
| Total Expenses   | 1,777,176       | 1,621,158       | 1,257,856      | 1,256,602      |